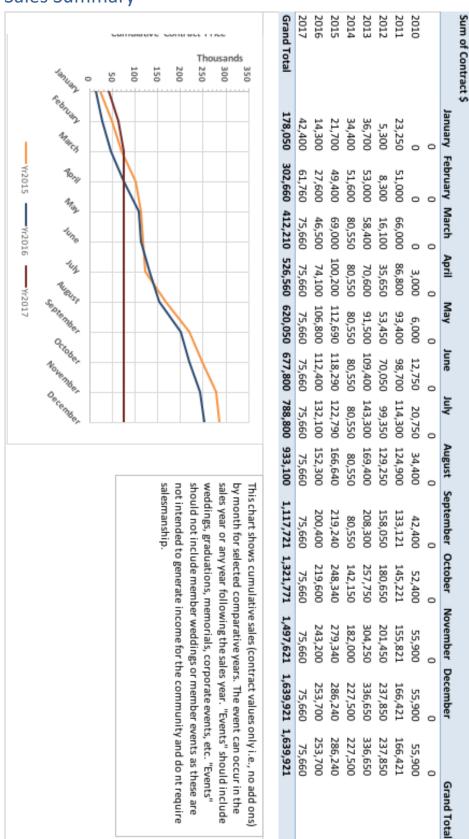

| 310          | 13               | \$1,639,921                                                                                                       | \$1,602,488        | \$400           | \$7,400       | \$5,290          | \$26,179          | \$87    |
|                                                                                                                                                   |              |                  |                                                                                                                   |                    |                 |               |                  |                   |         |

## Sales Summary