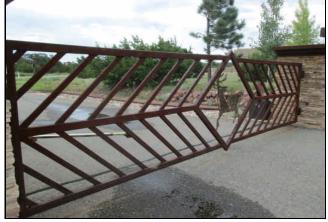

ARI Cost Database

October 25,2014

### Client: 27360A Nature Pointe HOA: Grounds

### Comp #: 706 **Gate Operators - Replace**

Location : Community entry/exit

Funded? : Yes

History : Installed during 2009.

Useful Life: 15 years

9 years

Remaining Life:

Evaluation : Appear functional and in good shape. Mfg. Date: 02/03/2009.



Best Case: \$13,300 Estimate to replace

Higher estimate

Quantity: (4) Elite

Cost Source: ARI Cost Database

Comp # : 708 Vehicle Gates - Replace Quantity: (4) Vehicle, (1) Ped.

Location : Community entry/exit

Useful Life: 40 years

Remaining Life: 32 years

Funded? : Yes

History :

Evaluation : Long life expectancy under normal circumstances. It would still be prudent to plan for replacement eventually of the (4) vehicle gates and (1) pedestrian gate.



Best Case: \$11,000 Estimate to replace

Worst Case: \$13,000 Higher estimate Cost Source: ARI Cost Database

# Client: 27360A Nature Pointe HOA: Grounds

### Comp #: 800 Irrigation System - Repair

Location : Throughout community

Funded? : No Repair as-needed using Operating funds.

History : Installed during 2007.

Useful Life:

Remaining Life:

Evaluation : It is beyond the scope of this Reserve Study to quantify and assess the condition of the community's irrigation system. Recommended budgeting for repairs as part of the annual Operating budget.



Best Case:

Worst Case:

Quantity: Lines, Valves, Timers

Cost Source:

**Inventory Appendix** 

**Nature Pointe HOA** 

Clubhouse

Association Reserves

# Client: 27360B Nature Pointe HOA: Clubhouse

| Client: 27360B Natu