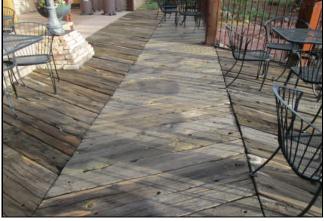

# Client: 27360A Nature Pointe HOA: Grounds

| Client. 27300A Na                                                                                                                                                                                                          | dire Fointe HOA. Grounds                                                                                                                                                                                                                                                                                  |
|----------------------------------------------------------------------------------------------------------------------------------------------------------------------------------------------------------------------------|-----------------------------------------------------------------------------------------------------------------------------------------------------------------------------------------------------------------------------------------------------------------------------------------------------------|
| -                                                                                                                                                                                                                          | e - Repair Quantity: Numerous Sq Ft                                                                                                                                                                                                                                                                       |
| Location : Common area walk<br>Funded? : Yes                                                                                                                                                                               | ways, basketball court, indoor pool deck                                                                                                                                                                                                                                                                  |
| History : Installed during 200                                                                                                                                                                                             | 17                                                                                                                                                                                                                                                                                                        |
|                                                                                                                                                                                                                            | ancy to completely replace the concrete. This component provides an allowance for periodic                                                                                                                                                                                                                |
|                                                                                                                                                                                                                            | al replacements. Some cracks noted.                                                                                                                                                                                                                                                                       |
|                                                                                                                                                                                                                            |                                                                                                                                                                                                                                                                                                           |
|                                                                                                                                                                                                                            |                                                                                                                                                                                                                                                                                                           |
| Useful Life:                                                                                                                                                                                                               |                                                                                                                                                                                                                                                                                                           |
| 5 years                                                                                                                                                                                                                    |                                                                                                                                                                                                                                                                                                           |
| Remaining Life:                                                                                                                                                                                                            |                                                                                                                                                                                                                                                                                                           |
| 2 years                                                                                                                                                                                                                    |                                                                                                                                                                                                                                                                                                           |
|                                                                                                                                                                                                                            |                                                                                                                                                                                                                                                                                                           |
|                                                                                                                                                                                                                            |                                                                                                                                                                                                                                                                                                           |
|                                                                                                                                                                                                                            |                                                                                                                                                                                                                                                                                                           |
|                                                                                                                                                                                                                            |                                                                                                                                                                                                                                                                                                           |
|                                                                                                                                                                                                                            |                                                                                                                                                                                                                                                                                                           |
| Best Case: \$1,700                                                                                                                                                                                                         | Worst Case: \$2,300                                                                                                                                                                                                                                                                                       |
| Allowance for repairs and/                                                                                                                                                                                                 | or partial replacement Higher allowance                                                                                                                                                                                                                                                                   |
|                                                                                                                                                                                                                            | Cost Source: ARI Cost Allowance                                                                                                                                                                                                                                                                           |
|                                                                                                                                                                                                                            |                                                                                                                                                                                                                                                                                                           |
| Comp # : 201 Asphalt                                                                                                                                                                                                       | - Resurface Quantity: Approx 330,000 Sq Ft                                                                                                                                                                                                                                                                |
| Location : Streets throughout                                                                                                                                                                                              | - Resurface Quantity: Approx 330,000 Sq Ft community (including Avenida Allegre, which is outside the vehicle gates)                                                                                                                                                                                      |
| Location : Streets throughout Funded? : Yes                                                                                                                                                                                | community (including Avenida Allegre, which is outside the vehicle gates)                                                                                                                                                                                                                                 |
| Location : Streets throughout<br>Funded? : Yes<br>History : Primarily installed o                                                                                                                                          | community (including Avenida Allegre, which is outside the vehicle gates)<br>luring 2007. Avenida Allegre is an older street, but an overlay was applied when construction of                                                                                                                             |
| Location : Streets throughout<br>Funded? : Yes<br>History : Primarily installed of<br>the community beg                                                                                                                    | community (including Avenida Allegre, which is outside the vehicle gates)<br>luring 2007. Avenida Allegre is an older street, but an overlay was applied when construction of                                                                                                                             |
| Location : Streets throughout<br>Funded? : Yes<br>History : Primarily installed of<br>the community beg                                                                                                                    | community (including Avenida Allegre, which is outside the vehicle gates)<br>luring 2007. Avenida Allegre is an older street, but an overlay was applied when construction of<br>an.<br>. Still generally smooth and in good shape overall. Life span is based on periodically seal                       |
| Location : Streets throughout<br>Funded? : Yes<br>History : Primarily installed of<br>the community beg<br>Evaluation : Some cracks noted                                                                                  | community (including Avenida Allegre, which is outside the vehicle gates)<br>luring 2007. Avenida Allegre is an older street, but an overlay was applied when construction of<br>an.<br>. Still generally smooth and in good shape overall. Life span is based on periodically seal                       |
| Location : Streets throughout<br>Funded? : Yes<br>History : Primarily installed of<br>the community beg<br>Evaluation : Some cracks noted<br>coating and mainta                                                            | community (including Avenida Allegre, which is outside the vehicle gates)<br>luring 2007. Avenida Allegre is an older street, but an overlay was applied when construction of<br>an.<br>. Still generally smooth and in good shape overall. Life span is based on periodically seal                       |
| Location : Streets throughout<br>Funded? : Yes<br>History : Primarily installed of<br>the community beg<br>Evaluation : Some cracks noted<br>coating and mainta                                                            | community (including Avenida Allegre, which is outside the vehicle gates)<br>luring 2007. Avenida Allegre is an older street, but an overlay was applied when construction of<br>an.<br>. Still generally smooth and in good shape overall. Life span is based on periodically seal                       |
| Location : Streets throughout<br>Funded? : Yes<br>History : Primarily installed of<br>the community beg<br>Evaluation : Some cracks noted<br>coating and mainta                                                            | community (including Avenida Allegre, which is outside the vehicle gates)<br>luring 2007. Avenida Allegre is an older street, but an overlay was applied when construction of<br>an.<br>. Still generally smooth and in good shape overall. Life span is based on periodically seal                       |
| Location : Streets throughout<br>Funded? : Yes<br>History : Primarily installed of<br>the community beg<br>Evaluation : Some cracks noted<br>coating and mainta                                                            | community (including Avenida Allegre, which is outside the vehicle gates)<br>luring 2007. Avenida Allegre is an older street, but an overlay was applied when construction of<br>an.<br>. Still generally smooth and in good shape overall. Life span is based on periodically seal                       |
| Location : Streets throughout<br>Funded? : Yes<br>History : Primarily installed of<br>the community beg<br>Evaluation : Some cracks noted<br>coating and mainta<br>Useful Life:<br>30 years                                | community (including Avenida Allegre, which is outside the vehicle gates)<br>luring 2007. Avenida Allegre is an older street, but an overlay was applied when construction of<br>an.<br>. Still generally smooth and in good shape overall. Life span is based on periodically seal                       |
| Location : Streets throughout<br>Funded? : Yes<br>History : Primarily installed of<br>the community beg<br>Evaluation : Some cracks noted<br>coating and mainta<br>Useful Life:<br>30 years<br>Remaining Life:             | community (including Avenida Allegre, which is outside the vehicle gates)<br>luring 2007. Avenida Allegre is an older street, but an overlay was applied when construction of<br>an.<br>. Still generally smooth and in good shape overall. Life span is based on periodically seal                       |
| Location : Streets throughout<br>Funded? : Yes<br>History : Primarily installed of<br>the community beg<br>Evaluation : Some cracks noted<br>coating and mainta<br>Useful Life:<br>30 years<br>Remaining Life:             | community (including Avenida Allegre, which is outside the vehicle gates)<br>luring 2007. Avenida Allegre is an older street, but an overlay was applied when construction of<br>an.<br>. Still generally smooth and in good shape overall. Life span is based on periodically seal                       |
| Location : Streets throughout<br>Funded? : Yes<br>History : Primarily installed of<br>the community beg<br>Evaluation : Some cracks noted<br>coating and mainta<br>Useful Life:<br>30 years<br>Remaining Life:             | community (including Avenida Allegre, which is outside the vehicle gates)<br>luring 2007. Avenida Allegre is an older street, but an overlay was applied when construction of<br>an.<br>. Still generally smooth and in good shape overall. Life span is based on periodically seal                       |
| Location : Streets throughout<br>Funded? : Yes<br>History : Primarily installed of<br>the community beg<br>Evaluation : Some cracks noted<br>coating and mainta<br>Useful Life:<br>30 years<br>Remaining Life:             | community (including Avenida Allegre, which is outside the vehicle gates)<br>luring 2007. Avenida Allegre is an older street, but an overlay was applied when construction of<br>an.<br>. Still generally smooth and in good shape overall. Life span is based on periodically seal                       |
| Location : Streets throughout<br>Funded? : Yes<br>History : Primarily installed of<br>the community beg<br>Evaluation : Some cracks noted<br>coating and mainta<br>Useful Life:<br>30 years<br>Remaining Life:             | community (including Avenida Allegre, which is outside the vehicle gates)<br>luring 2007. Avenida Allegre is an older street, but an overlay was applied when construction of<br>an.<br>. Still generally smooth and in good shape overall. Life span is based on periodically seal                       |
| Location : Streets throughout<br>Funded? : Yes<br>History : Primarily installed of<br>the community beg<br>Evaluation : Some cracks noted<br>coating and mainta<br>Useful Life:<br>30 years<br>Remaining Life:             | community (including Avenida Allegre, which is outside the vehicle gates)<br>luring 2007. Avenida Allegre is an older street, but an overlay was applied when construction of<br>an.<br>. Still generally smooth and in good shape overall. Life span is based on periodically seal                       |
| Location : Streets throughout<br>Funded? : Yes<br>History : Primarily installed of<br>the community beg<br>Evaluation : Some cracks noted<br>coating and mainta<br>Useful Life:<br>30 years<br>Remaining Life:<br>22 years | community (including Avenida Allegre, which is outside the vehicle gates)<br>luring 2007. Avenida Allegre is an older street, but an overlay was applied when construction of<br>an.<br>. Still generally smooth and in good shape overall. Life span is based on periodically seal<br>ining the surface. |