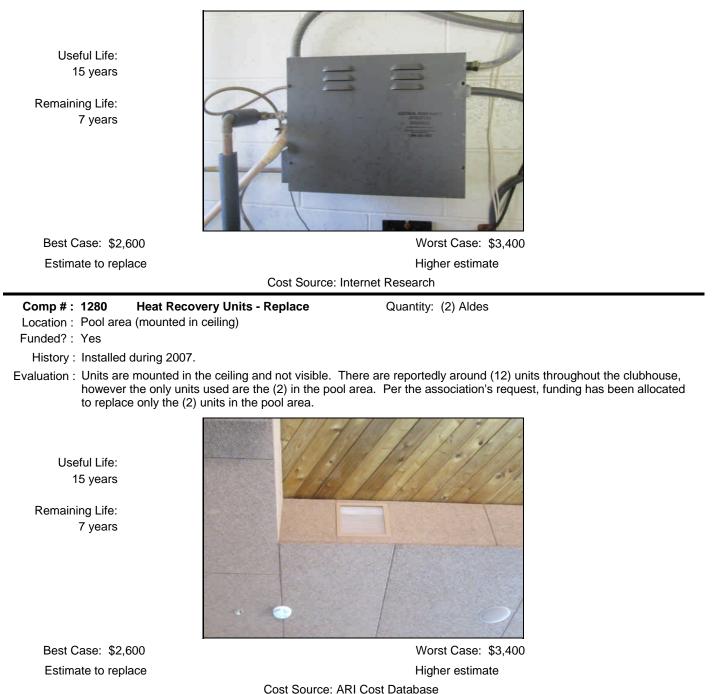

Life:

Evaluation : Assumed to be functional and in good shape.



Best Case: \$1,500 Estimate to replace Worst Case: \$2,000 Higher estimate

Quantity: (1) Room, 8' X 6'

Cost Source: ARI Cost Database

Comp # : 1268 Steam Room - Retile

Location : Pool area Funded? : Yes

History : Installed during 2007.

Useful Life: 30 years

Remaining Life: 22 years

Evaluation : Funding is provided to eventually retile the steam room. Still newer and in nice shape.



Best Case: \$4,000 Estimate to retile Worst Case: \$6,000 Higher estimate

### Client: 27360B Nature Pointe HOA: Clubhouse

 Comp #:
 1270
 Steam Generator - Replace

 Location :
 Pool area

Quantity: (1) Amerec

Funded? : Yes

History : Installed during 2007.

Evaluation : Appears functional with no problems reported. Model: 3K12we.



## Client: 27360B Nature Pointe HOA: Clubhouse

| Comp # :   | 1302     | Flat Roofs - Replace             |
|------------|----------|----------------------------------|
| Location : | Clubhous | e & Maintenance Building rooftop |
| Funded? :  | Yes      |                                  |

Quantity: Approx 24,000 Sq Ft

History : Installed during 2007.

Evaluation : Roofs appear intact and in good shape. Treat repairs and maintenance as an Operating expense. Funding is provided for future replacement.

Useful Life: 20 years

Remaining Life: 12 years



Best Case: \$95,000 Estimate to replace

Useful Life: 30 years

Remaining Life: 22 years Worst Case: \$120,000 Higher estimate

Cost Source: ARI Cost Database

Comp #: 1311 Skylights - Replace Location : Clubhouse rooftop Funded? : Yes Q