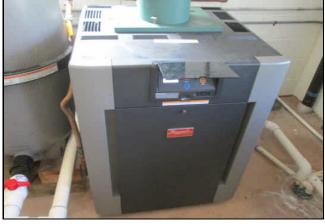

|                                                                 |
| Evaluation : Based on ag                               | e, heater should be nearing time | for replacement. Model: CR406A, Serial: 0710272352.             |
| Useful Life:<br>8 years<br>Remaining Life:<br>0 years  |                                  |                                                                 |

Best Case: \$2,900 Estimate to replace

Worst Case: \$3,700 Higher estimate Cost Source: ARI Cost Database

October 25,2014

### Client: 27360B Nature Pointe HOA: Clubhouse

### Comp # : 1223 Spa Heater - Replace

Location : Pool/spa equipment area

Funded? : Yes

History : Installed during 2014.

Evaluation : New and in good condition. Model: CR406A, Serial: 1404376498.



Remaining Life: 7 years



Best Case: \$2,900 Estimate to replace Worst Case: \$3,700 Higher estimate

Quantity: (5) Pumps

Quantity: (1) Raypak 406,000 BTU

Cost Source: ARI Cost Database

Comp # : 1226 Pool/Spa Pumps - Replace

Location : Pool/spa equipment area

Funded? : Yes

History : Installed during 2007.

Useful Life: 10 years

Remaining Life: 2 years

Evaluation : There are (4) Whisper-Flo pumps and (1) Stealth pump. Periodic repair and motor replacement should be addressed as a maintenance issue. This component funds for replacement of the pump and motor assembly.



Best Case: \$4,500 Estimate to replace

Worst Case: \$5,500 Higher estimate Cost Source: ARI Cost Database

## Client: 27360B Nature Pointe HOA: Clubhouse

| Client: 27360B                                                    | Nature Pointe H