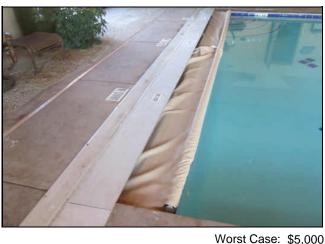

| Cost Source: ARI Cost Database                                                                                                                                                                                                                                                                                                                                                                    |

### Client: 27360B Nature Pointe HOA: Clubhouse

Comp # : 1204Pool Cover Fabric - ReplaceLocation : Pool area

Quantity: Approx 1,320 Sq Ft

History : Replaced during 2014 for approximately \$4,000, which did not include the magnetic sensor stops.

Evaluation : Funding is provided for periodic replacement.

Useful Life: 8 years

Funded? : Yes

Remaining Life: 7 years



Best Case: \$4,000 Estimate to replace fabric only

Higher estimate

Quantity: (1) Motor

Cost Source: Client Cost History

Comp #: 1206 Pool Cover Motor - Replace Location : Pool area Funded? : Yes History : Installed during 2007.

Evaluation : No issues with the motor reported. Replacement should be expected eventually.



Best Case: \$900 Estimate to replace

Useful Life: 10 years

2 years

Remaining Life:

Worst Case: \$1,100 Higher estimate Cost Source: ARI Cost Database

### **Component Details**

# Client: 27360B Nature Pointe HOA: Clubhouse

| Client: 27360B                                              | Nature Pointe              | HOA: Clubhouse                                                               |
|-------------------------------------------------------------|-------