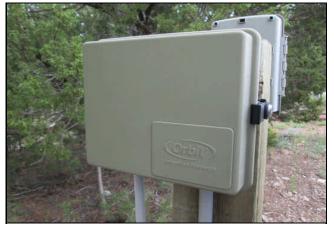

e: 40 years

Remaining Life: 32 years

Funded? : Yes

History :

Evaluation : Long life expectancy under normal circumstances. It would still be prudent to plan for replacement eventually of the (4) vehicle gates and (1) pedestrian gate.



Best Case: \$11,000 Estimate to replace

Worst Case: \$13,000 Higher estimate Cost Source: ARI Cost Database

# Client: 27360A Nature Pointe HOA: Grounds

### Comp #: 800 Irrigation System - Repair

Location : Throughout community

Funded? : No Repair as-needed using Operating funds.

History : Installed during 2007.

Useful Life:

Remaining Life:

Evaluation : It is beyond the scope of this Reserve Study to quantify and assess the condition of the community's irrigation system. Recommended budgeting for repairs as part of the annual Operating budget.



Best Case:

Worst Case:

Quantity: Lines, Valves, Timers

Cost Source:

**Inventory Appendix** 

**Nature Pointe HOA** 

Clubhouse

Association Reserves

# Client: 27360B Nature Pointe HOA: Clubhouse

| Client: 27360B Natu                                                           | ire Pointe HOA: Clubnouse                                                                                                                              |
|-------------------------------------------------------------------------------|--------------------------------------------------------------------------------------------------------------------------------------------------------|
|                                                                               | ights - Replace Quantity: Approx (33) Lights<