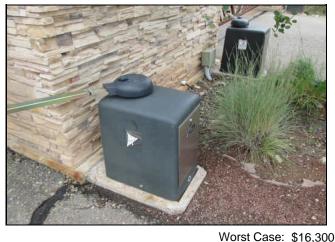

# Client: 27360A Nature Pointe HOA: Grounds

| Client. 27300A Na                                                                                                                                                                                                          | dire Fointe HOA. Grounds                                                                                                                                                                                                                                                                                  |
|----------------------------------------------------------------------------------------------------------------------------------------------------------------------------------------------------------------------------|-----------------------------------------------------------------------------------------------------------------------------------------------------------------------------------------------------------------------------------------------------------------------------------------------------------|
| -                                                                                                                                                                                                                          | e - Repair Quantity: Numerous Sq Ft                                                                                                                                                                                                                                                                       |
| Location : Common area walk<br>Funded? : Yes                                                                                                                                                                               | ways, basketball court, indoor pool deck                                                                                                                                                                                                                                                                  |
| History : Installed during 200                                                                                                                                                                                             | 17                                                                                                                                                                                                                                                                                                        |
|                                                                                                                                                                                                                            | ancy to completely replace the concrete. This component provides an allowance for periodic                                                                                                                                                                                                                |
|                                                                                                                                                                                                                            | al replacements. Some cracks noted.                                                                                                                                                                                                                                                                       |
|                                                                                                                                                                                                                            |                                                                                                                                                                                                                                                                                                           |
|                                                                                                                                                                                                                            |                                                                                                                                                                                                                                                                                                           |
| Useful Life:                                                                                                                                                                                                               |                                                                                                                                                                                                                                                                                                           |
| 5 years                                                                                                                                                                                                                    |                                                                                                                                                                                                                                                                                                           |
| Remaining Life:                                                                                                                                                                                                            |                                                                                                                                                                                                                                                                                                           |
| 2 years                                                                                                                                                                                                                    |                                                                                                                                                                                                                                                                                                           |
|                                                                                                                                                                                                                            |                                                                                                                                                                                                                                                                                                           |
|                                                                                                                                                                                                                            |                                                                                                                                                                                                                                                                                                           |
|                                                                                                                                                                                                                            |                                                                                                                                                                                                                                                                                                           |
|                                                                                                                                                                                                                            |                                                                                                                                                                                                                                                                                                           |
|                                                                                                                                                                                                                            |                                                                                                                                                                                                                                                                                                           |
| Best Case: \$1,700                                                                                                                                                                                                         | Worst Case: \$2,300                                                                                                                                                                                                                                                                                       |
| Allowance for repairs and/                                                                                                                                                                                                 | or partial replacement Higher allowance                                                                                                                                                                                                                                                                   |
|                                                                                                                                                                                                                            | Cost Source: ARI Cost Allowance                                                                                                                                                                                                                                                                           |
|                                                                                                                                                                                                                            |                                                                                                                                                                                                                                                                                                           |
| Comp # : 201 Asphalt                                                                                                                                                                                                       | - Resurface Quantity: Approx 330,000 Sq Ft                                                                                                                                                                                                                                                                |
| Location : Streets throughout                                                                                                                                                                                              | - Resurface Quantity: Approx 330,000 Sq Ft community (including Avenida Allegre, which is outside the vehicle gates)                                                                                                                                                                                      |
| Location : Streets throughout Funded? : Yes                                                                                                                                                                                | community (including Avenida Allegre, which is outside the vehicle gates)                                                                                                                                                                                                                                 |
| Location : Streets throughout<br>Funded? : Yes<br>History : Primarily installed o                                                                                                                                          | community (including Avenida Allegre, which is outside the vehicle gates)<br>luring 2007. Avenida Allegre is an older street, but an overlay was applied when construction of                                                                                                                             |
| Location : Streets throughout<br>Funded? : Yes<br>History : Primarily installed of<br>the community beg                                                                                                                    | community (including Avenida Allegre, which is outside the vehicle gates)<br>luring 2007. Avenida Allegre is an older street, but an overlay was applied when construction of                                                                                                                             |
| Location : Streets throughout<br>Funded? : Yes<br>History : Primarily installed of<br>the community beg                                                                                                                    | community (including Avenida Allegre, which is outside the vehicle gates)<br>luring 2007. Avenida Allegre is an older street, but an overlay was applied when construction of<br>an.<br>. Still generally smooth and in good shape overall. Life span is based on periodically seal                       |
| Location : Streets throughout<br>Funded? : Yes<br>History : Primarily installed of<br>the community beg<br>Evaluation : Some cracks noted                                                                                  | community (including Avenida Allegre, which is outside the vehicle gates)<br>luring 2007. Avenida Allegre is an older street, but an overlay was applied when construction of<br>an.<br>. Still generally smooth and in good shape overall. Life span is based on periodically seal                       |
| Location : Streets throughout<br>Funded? : Yes<br>History : Primarily installed of<br>the community beg<br>Evaluation : Some cracks noted<br>coating and mainta                                                            | community (including Avenida Allegre, which is outside the vehicle gates)<br>luring 2007. Avenida Allegre is an older street, but an overlay was applied when construction of<br>an.<br>. Still generally smooth and in good shape overall. Life span is based on periodically seal                       |
| Location : Streets throughout<br>Funded? : Yes<br>History : Primarily installed of<br>the community beg<br>Evaluation : Some cracks noted<br>coating and mainta                                                            | community (including Avenida Allegre, which is outside the vehicle gates)<br>luring 2007. Avenida Allegre is an older street, but an overlay was applied when construction of<br>an.<br>. Still generally smooth and in good shape overall. Life span is based on periodically seal                       |
| Location : Streets throughout<br>Funded? : Yes<br>History : Primarily installed of<br>the community beg<br>Evaluation : Some cracks noted<br>coating and mainta                                                            | community (including Avenida Allegre, which is outside the vehicle gates)<br>luring 2007. Avenida Allegre is an older street, but an overlay was applied when construction of<br>an.<br>. Still generally smooth and in good shape overall. Life span is based on periodically seal                       |
| Location : Streets throughout<br>Funded? : Yes<br>History : Primarily installed of<br>the community beg<br>Evaluation : Some cracks noted<br>coating and mainta                                                            | community (including Avenida Allegre, which is outside the vehicle gates)<br>luring 2007. Avenida Allegre is an older street, but an overlay was applied when construction of<br>an.<br>. Still generally smooth and in good shape overall. Life span is based on periodically seal                       |
| Location : Streets throughout<br>Funded? : Yes<br>History : Primarily installed of<br>the community beg<br>Evaluation : Some cracks noted<br>coating and mainta<br>Useful Life:<br>30 years                                | community (including Avenida Allegre, which is outside the vehicle gates)<br>luring 2007. Avenida Allegre is an older street, but an overlay was applied when construction of<br>an.<br>. Still generally smooth and in good shape overall. Life span is based on periodically seal                       |
| Location : Streets throughout<br>Funded? : Yes<br>History : Primarily installed of<br>the community beg<br>Evaluation : Some cracks noted<br>coating and mainta<br>Useful Life:<br>30 years<br>Remaining Life:             | community (including Avenida Allegre, which is outside the vehicle gates)<br>luring 2007. Avenida Allegre is an older street, but an overlay was applied when construction of<br>an.<br>. Still generally smooth and in good shape overall. Life span is based on periodically seal                       |
| Location : Streets throughout<br>Funded? : Yes<br>History : Primarily installed of<br>the community beg<br>Evaluation : Some cracks noted<br>coating and mainta<br>Useful Life:<br>30 years<br>Remaining Life:             | community (including Avenida Allegre, which is outside the vehicle gates)<br>luring 2007. Avenida Allegre is an older street, but an overlay was applied when construction of<br>an.<br>. Still generally smooth and in good shape overall. Life span is based on periodically seal                       |
| Location : Streets throughout<br>Funded? : Yes<br>History : Primarily installed of<br>the community beg<br>Evaluation : Some cracks noted<br>coating and mainta<br>Useful Life:<br>30 years<br>Remaining Life:             | community (including Avenida Allegre, which is outside the vehicle gates)<br>luring 2007. Avenida Allegre is an older street, but an overlay was applied when construction of<br>an.<br>. Still generally smooth and in good shape overall. Life span is based on periodically seal                       |
| Location : Streets throughout<br>Funded? : Yes<br>History : Primarily installed of<br>the community beg<br>Evaluation : Some cracks noted<br>coating and mainta<br>Useful Life:<br>30 years<br>Remaining Life:             | community (including Avenida Allegre, which is outside the vehicle gates)<br>luring 2007. Avenida Allegre is an older street, but an overlay was applied when construction of<br>an.<br>. Still generally smooth and in good shape overall. Life span is based on periodically seal                       |
| Location : Streets throughout<br>Funded? : Yes<br>History : Primarily installed of<br>the community beg<br>Evaluation : Some cracks noted<br>coating and mainta<br>Useful Life:<br>30 years<br>Remaining Life:             | community (including Avenida Allegre, which is outside the vehicle gates)<br>luring 2007. Avenida Allegre is an older street, but an overlay was applied when construction of<br>an.<br>. Still generally smooth and in good shape overall. Life span is based on periodically seal                       |
| Location : Streets throughout<br>Funded? : Yes<br>History : Primarily installed of<br>the community beg<br>Evaluation : Some cracks noted<br>coating and mainta<br>Useful Life:<br>30 years<br>Remaining Life:             | community (including Avenida Allegre, which is outside the vehicle gates)<br>luring 2007. Avenida Allegre is an older street, but an overlay was applied when construction of<br>an.<br>. Still generally smooth and in good shape overall. Life span is based on periodically seal                       |
| Location : Streets throughout<br>Funded? : Yes<br>History : Primarily installed of<br>the community beg<br>Evaluation : Some cracks noted<br>coating and mainta<br>Useful Life:<br>30 years<br>Remaining Life:<br>22 years | community (including Avenida Allegre, which is outside the vehicle gates)<br>luring 2007. Avenida Allegre is an older street, but an overlay was applied when construction of<br>an.<br>. Still generally smooth and in good shape overall. Life span is based on periodically seal<br>ining the surface. |