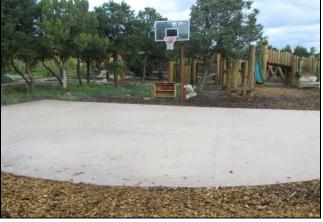

# Client: 27360A Nature Pointe HOA: Grounds

| Client. 27300A Na                                                                                                                                                                                                          | dire Fointe HOA. Grounds                                                                                                                                                                                                                                                                                  |
|----------------------------------------------------------------------------------------------------------------------------------------------------------------------------------------------------------------------------|-----------------------------------------------------------------------------------------------------------------------------------------------------------------------------------------------------------------------------------------------------------------------------------------------------------|
| -                                                                                                                                                                                                                          | e - Repair Quantity: Numerous Sq Ft                                                                                                                                                                                                                                                                       |
| Location : Common area walk<br>Funded? : Yes                                                                                                                                                                               | ways, basketball court, indoor pool deck                                                                                                                                                                                                                                                                  |
| History : Installed during 200                                                                                                                                                                                             | 17                                                                                                                                                                                                                                                                                                        |
|                                                                                                                                                                                                                            | ancy to completely replace the concrete. This component provides an allowance for periodic                                                                                                                                                                                                                |
|                                                                                                                                                                                                                            | al replacements. Some cracks noted.                                                                                                                                                                                                                                                                       |
|                                                                                                                                                                                                                            |                                                                                                                                                                                                                                                                                                           |
|                                                                                                                                                                                                                            |                                                                                                                                                                                                                                                                                                           |
| Useful Life:                                                                                                                                                                                                               |                                                                                                                                                                                                                                                                                                           |
| 5 years                                                                                                                                                                                                                    |                                                                                                                                                                                                                                                                                                           |
| Remaining Life:                                                                                                                                                                                                            |                                                                                                                                                                                                                                                                                                           |
| 2 years                                                                                                                                                                                                                    |                                                                                                                                                                                                                                                                                                           |
|                                                                                                                                                                                                                            |                                                                                                                                                                                                                                                                                                           |
|                                                                                                                                                                                                                            |                                                                                                                                                                                                                                                                                                           |
|                                                                                                                                                                                                                            |                                                                                                                                                                                                                                                                                                           |
|                                                                                                                                                                                                                            |                                                                                                                                                                                                                                                                                                           |
|                                                                                                                                                                                                                            |                                                                                                                                                                                                                                                                                                           |
| Best Case: \$1,700                                                                                                                                                                                                         | Worst Case: \$2,300                                                                                                                                                                                                                                                                                       |
| Allowance for repairs and/                                                                                                                                                                                                 | or partial replacement Higher allowance                                                                                                                                                                                                                                                                   |
|                                                                                                                                                                                                                            | Cost Source: ARI Cost Allowance                                                                                                                                                                                                                                                                           |
|                                                                                                                                                                                                                            |                                                                                                                                                                                                                                                                                                           |
| Comp # : 201 Asphalt                                                                                                                                                                                                       | - Resurface Quantity: Approx 330,000 Sq Ft                                                                                                                                                                                                                                                                |
| Location : Streets throughout                                                                                                                                                                                              | - Resurface Quantity: Approx 330,000 Sq Ft community (including Avenida Allegre, which is outside the vehicle gates)                                                                                                                                                                                      |
| Location : Streets throughout Funded? : Yes                                                                                                                                                                                | community (including Avenida Allegre, which is outside the vehicle gates)                                                                                                                                                                                                                                 |
| Location : Streets throughout<br>Funded? : Yes<br>History : Primarily installed o                                                                                                                                          | community (including Avenida Allegre, which is outside the vehicle gates)<br>luring 2007. Avenida Allegre is an older street, but an overlay was applied when construction of                                                                                                                             |
| Location : Streets throughout<br>Funded? : Yes<br>History : Primarily installed of<br>the community beg                                                                                                                    | community (including Avenida Allegre, which is outside the vehicle gates)<br>luring 2007. Avenida Allegre is an older street, but an overlay was applied when construction of                                                                                                                             |
| Location : Streets throughout<br>Funded? : Yes<br>History : Primarily installed of<br>the community beg                                                                                                                    | community (including Avenida Allegre, which is outside the vehicle gates)<br>luring 2007. Avenida Allegre is an older street, but an overlay was applied when construction of<br>an.<br>. Still generally smooth and in good shape overall. Life span is based on periodically seal                       |
| Location : Streets throughout<br>Funded? : Yes<br>History : Primarily installed of<br>the community beg<br>Evaluation : Some cracks noted                                                                                  | community (including Avenida Allegre, which is outside the vehicle gates)<br>luring 2007. Avenida Allegre is an older street, but an overlay was applied when construction of<br>an.<br>. Still generally smooth and in good shape overall. Life span is based on periodically seal                       |
| Location : Streets throughout<br>Funded? : Yes<br>History : Primarily installed of<br>the community beg<br>Evaluation : Some cracks noted<br>coating and mainta                                                            | community (including Avenida Allegre, which is outside the vehicle gates)<br>luring 2007. Avenida Allegre is an older street, but an overlay was applied when construction of<br>an.<br>. Still generally smooth and in good shape overall. Life span is based on periodically seal                       |
| Location : Streets throughout<br>Funded? : Yes<br>History : Primarily installed of<br>the community beg<br>Evaluation : Some cracks noted<br>coating and mainta                                                            | community (including Avenida Allegre, which is outside the vehicle gates)<br>luring 2007. Avenida Allegre is an older street, but an overlay was applied when construction of<br>an.<br>. Still generally smooth and in good shape overall. Life span is based on periodically seal                       |
| Location : Streets throughout<br>Funded? : Yes<br>History : Primarily installed of<br>the community beg<br>Evaluation : Some cracks noted<br>coating and mainta                                                            | community (including Avenida Allegre, which is outside the vehicle gates)<br>luring 2007. Avenida Allegre is an older street, but an overlay was applied when construction of<br>an.<br>. Still generally smooth and in good shape overall. Life span is based on periodically seal                       |
| Location : Streets throughout<br>Funded? : Yes<br>History : Primarily installed of<br>the community beg<br>Evaluation : Some cracks noted<br>coating and mainta                                                            | community (including Avenida Allegre, which is outside the vehicle gates)<br>luring 2007. Avenida Allegre is an older street, but an overlay was applied when construction of<br>an.<br>. Still generally smooth and in good shape overall. Life span is based on periodically seal                       |
| Location : Streets throughout<br>Funded? : Yes<br>History : Primarily installed of<br>the community beg<br>Evaluation : Some cracks noted<br>coating and mainta<br>Useful Life:<br>30 years                                | community (including Avenida Allegre, which is outside the vehicle gates)<br>luring 2007. Avenida Allegre is an older street, but an overlay was applied when construction of<br>an.<br>. Still generally smooth and in good shape overall. Life span is based on periodically seal                       |
| Location : Streets throughout<br>Funded? : Yes<br>History : Primarily installed of<br>the community beg<br>Evaluation : Some cracks noted<br>coating and mainta<br>Useful Life:<br>30 years<br>Remaining Life:             | community (including Avenida Allegre, which is outside the vehicle gates)<br>luring 2007. Avenida Allegre is an older street, but an overlay was applied when construction of<br>an.<br>. Still generally smooth and in good shape overall. Life span is based on periodically seal                       |
| Location : Streets throughout<br>Funded? : Yes<br>History : Primarily installed of<br>the community beg<br>Evaluation : Some cracks noted<br>coating and mainta<br>Useful Life:<br>30 years<br>Remaining Life:             | community (including Avenida Allegre, which is outside the vehicle gates)<br>luring 2007. Avenida Allegre is an older street, but an overlay was applied when construction of<br>an.<br>. Still generally smooth and in good shape overall. Life span is based on periodically seal                       |
| Location : Streets throughout<br>Funded? : Yes<br>History : Primarily installed of<br>the community beg<br>Evaluation : Some cracks noted<br>coating and mainta<br>Useful Life:<br>30 years<br>Remaining Life:             | community (including Avenida Allegre, which is outside the vehicle gates)<br>luring 2007. Avenida Allegre is an older street, but an overlay was applied when construction of<br>an.<br>. Still generally smooth and in good shape overall. Life span is based on periodically seal                       |
| Location : Streets throughout<br>Funded? : Yes<br>History : Primarily installed of<br>the community beg<br>Evaluation : Some cracks noted<br>coating and mainta<br>Useful Life:<br>30 years<br>Remaining Life:             | community (including Avenida Allegre, which is outside the vehicle gates)<br>luring 2007. Avenida Allegre is an older street, but an overlay was applied when construction of<br>an.<br>. Still generally smooth and in good shape overall. Life span is based on periodically seal                       |
| Location : Streets throughout<br>Funded? : Yes<br>History : Primarily installed of<br>the community beg<br>Evaluation : Some cracks noted<br>coating and mainta<br>Useful Life:<br>30 years<br>Remaining Life:             | community (including Avenida Allegre, which is outside the vehicle gates)<br>luring 2007. Avenida Allegre is an older street, but an overlay was applied when construction of<br>an.<br>. Still generally smooth and in good shape overall. Life span is based on periodically seal                       |
| Location : Streets throughout<br>Funded? : Yes<br>History : Primarily installed of<br>the community beg<br>Evaluation : Some cracks noted<br>coating and mainta<br>Useful Life:<br>30 years<br>Remaining Life:             | community (including Avenida Allegre, which is outside the vehicle gates)<br>luring 2007. Avenida Allegre is an older street, but an overlay was applied when construction of<br>an.<br>. Still generally smooth and in good shape overall. Life span is based on periodically seal                       |
| Location : Streets throughout<br>Funded? : Yes<br>History : Primarily installed of<br>the community beg<br>Evaluation : Some cracks noted<br>coating and mainta<br>Useful Life:<br>30 years<br>Remaining Life:<br>22 years | community (including Avenida Allegre, which is outside the vehicle gates)<br>luring 2007. Avenida Allegre is an older street, but an overlay was applied when construction of<br>an.<br>. Still generally smooth and in good shape overall. Life span is based on periodically seal<br>ining the surface. |