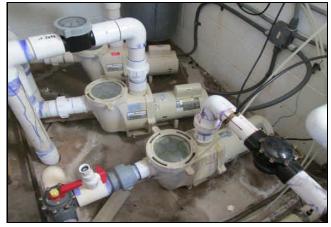

OA: Clubhouse

### Comp # : 1223 Spa Heater - Replace

Location : Pool/spa equipment area

Funded? : Yes

History : Installed during 2014.

Evaluation : New and in good condition. Model: CR406A, Serial: 1404376498.



Remaining Life: 7 years



Best Case: \$2,900 Estimate to replace Worst Case: \$3,700 Higher estimate

Quantity: (5) Pumps

Quantity: (1) Raypak 406,000 BTU

Cost Source: ARI Cost Database

Comp # : 1226 Pool/Spa Pumps - Replace

Location : Pool/spa equipment area

Funded? : Yes

History : Installed during 2007.

Useful Life: 10 years

Remaining Life: 2 years

Evaluation : There are (4) Whisper-Flo pumps and (1) Stealth pump. Periodic repair and motor replacement should be addressed as a maintenance issue. This component funds for replacement of the pump and motor assembly.



Best Case: \$4,500 Estimate to replace

Worst Case: \$5,500 Higher estimate Cost Source: ARI Cost Database

## Client: 27360B Nature Pointe HOA: Clubhouse

| Client: 27360B                                                    | Nature Pointe HOA: Clubhouse                                                                                                                                                               |
|-------------------------------------------------------------------|--------------------------------------------------------------------------------------------------------------------------------------------------------------------------------------------|
| Comp # : 1230 Chl<br>Location : Pool/spa equip<br>Funded? : Yes   | orinator - Replace Quantity: (1) Jandy AquaPure