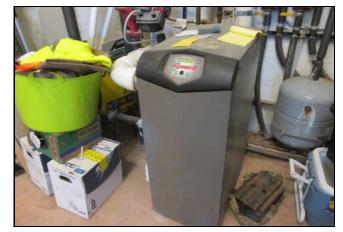

search

Estimate to repla

Useful Life: 20 years

Remaining Life: 12 years

# Client: 27360B Nature Pointe HOA: Clubhouse

Comp # : 870 Boiler - Replace Location : Mechanical Room

Funded? : Yes

History : Installed during 2007.

Evaluation : Appears clean and in good shape. Future replacement should be anticipated.

Useful Life: 20 years

Remaining Life: 12 years



Best Case: \$10,000 Estimate to replace

Higher estimate Cost Source: RS Means Mechanical Cost Data Guide

Comp # :872Boiler - RefurbishLocation :Mechanical Room

Quantity: (1) Lochinvar 399,000 BTU

Quantity: (1) Lochinvar 399,000 BTU

Funded? : Yes

History : Installed during 2007.

Evaluation : This component provides funding to replace the heat exchanger in-between boiler replacement intervals.



Remaining Life: 2 years



Best Case: \$3,500 Allowance to refurbish

Worst Case: \$4,500 Higher allowance

Cost Source: ARI Cost Allowance

### Client: 27360B Nature Pointe HOA: Clubhouse

Comp # :874Boiler Control Modules - ReplaceLocation :Mechanical Room

Funded? : Yes

History : Original from 2007.

Evaluation : No problems reported. Future replacement should be anticipated. Model: 325 and 422.

Useful Life: 12 years

Remaining Life: 4 years



Best Case: \$1,600 Estimate to replace Worst Case: \$2,000 Higher estimate

Quantity: (18) Grundfos

Quantity: (3) Tekmar

Cost Source: Internet Research

Comp # : 876 Circulating Pumps - Replace

Location : Mechanical Room

Funded? : Yes

History : Installed during 2007.

Useful Life: 10 years

Remaining Life: 2 years

Evaluation : There are (17) smaller pumps and (1)