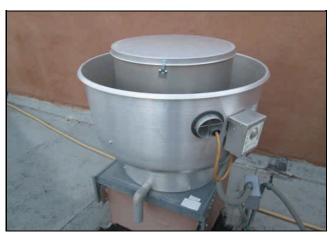

|

## Client: 27360B Nature Pointe HOA: Clubhouse

### Comp # : 1354 Ventilators - Replace

Location : Clubhouse rooftop

Funded? : Yes

History : Installed during 2007.

Evaluation : Appear to be in good shape. Future replacement should be expected. Model: SA10 and DK50H.

Useful Life: 20 years

Remaining Life: 12 years



Best Case: \$2,200 Estimate to replace Worst Case: \$2,800 Higher estimate Cost Source: ARI Cost Database

Quantity: (2) FloAire, 1/2-HP

**Inventory Appendix** 

**Nature Pointe HOA** 

**Recreation Area** 

Association Reserves

## Client: 27360C Nature Pointe HOA: Recreation Area

| Location: Clubhouse parking lot<br>Funded?: Yes                                                                                                                                                                                  |